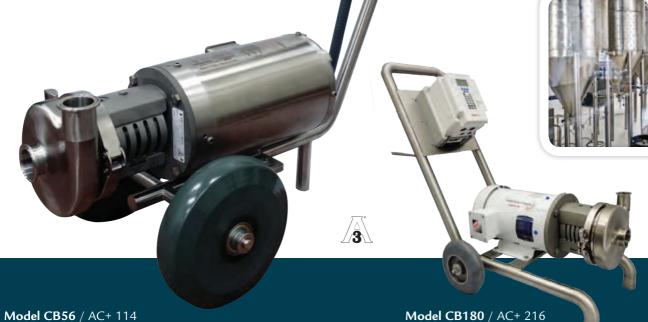

## AMPCO'S CELLAR CART FOR BEER & CIP

Ampco's Cellar Cart for beer and CIP is a lightweight, robust two-wheeled cart designed for maximum mobility. Constructed of stainless steel tubing, the Cellar Cart has solid polypropylene wheels and is corrosion resistant. Each versatile cart is built to customer specifications and can include any of Ampco's centrifugal pumps, positive displacement pumps, or blenders. Carts are ergonomically designed for ease of use in tight spaces.

with NEMA 4X VFD.

Shown with a stainless steel

1.5 HP 3500 RPM motor.

Ampco Pumps Company
www.ampcopumps.com

with NEMA 4X VFD.

Shown with a wash-down

5 HP 3500 RPM motor.