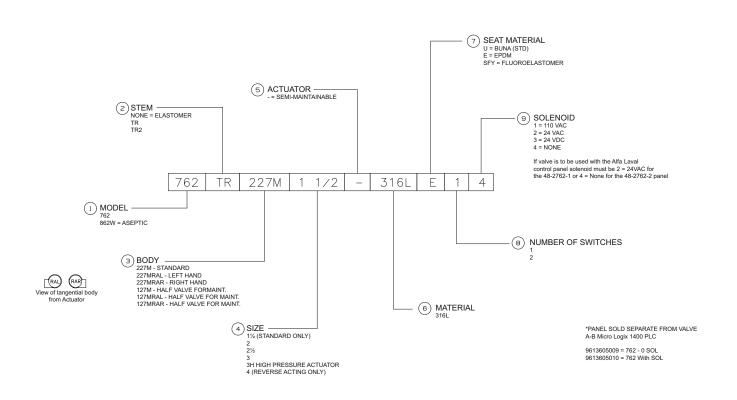

## Alfa Laval 700 Series Flo-Diversion

## **Description Codes**

This document and its contents are subject to copyrights and other intellectual property rights owned by Alfa Laval AB (publ) or any of its affiliates (jointly "Alfa Laval"). No part of this document may be copied, re-produced or transmitted in any form or by any means, or for any purpose, without Alfa Laval's prior express written permission. Information and services provided in this document are made as a benefit and service to the user, and no representations or warranties are made about the accuracy or suitability of this information and these services for any purpose. All rights are reserved.