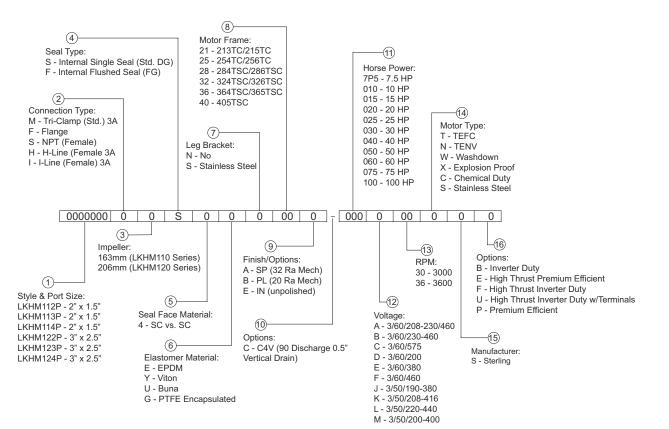

## **Product description**

Note:

All motors will have locked bearings to limit axial shaft movement to .007" or less

This document and its contents are subject to copyrights and other intellectual property rights owned by Alfa Laval Corporate AB. No part of this document may be copied, re-produced or transmitted in any form or by any means, or for any purpose, without Alfa Laval Corporate AB's prior express written permission. Information and services provided in this document are made as a benefit and service to the user, and no representations or warranties are made about the accuracy or suitability of this information and these services for any purpose. All rights are reserved.