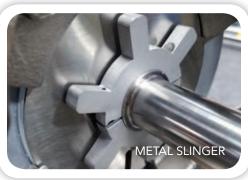

## **Hot Oil M Series**

Optional metal slinger is more durable than rubber slingers and dissipates heat away from the motor Hot Oil M Series pumps are modified to make them ideally suited for use in hot (dirty) oil applications. Currently we offer this on the MC3 2 x  $1\frac{1}{2}$  and MC3  $2\frac{1}{2}$  x 2.

## Other common options:

- Ceramic coated shaft sleeve
- Stainless steel adapter
- 1⁄2" straight casing drain
- Metal slinger / heat sink
- Premium efficient JM frame motor modified to include high temp grease in the drive end bearings.