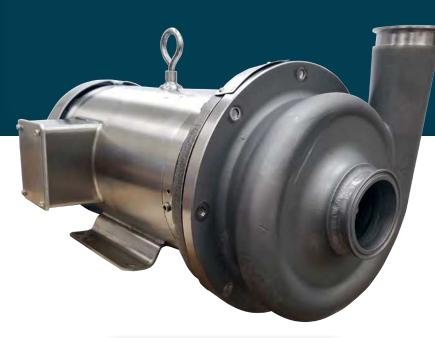

## **Hot Oil M Series**

Optional metal slinger is more durable than rubber slingers and dissipates heat away from the motor Hot Oil M Series pumps are modified to make them ideally suited for use in hot (dirty) oil applications. Currently we offer this on the MC3 2 x  $1\frac{1}{2}$  and MC3  $2\frac{1}{2}$  x 2.